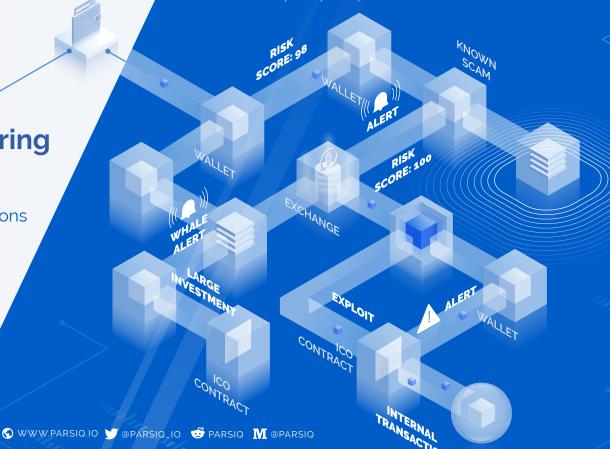

#### **Smart-Triggers**

Smart-Triggers redefine the way our users can monitor the blockchain state in real-time using our own ParsiQL programming language.

#### 24/7 crypto alarm

Configurable notifications and programmable actions allow users to timely react to any type of events on the blockchain.

#### Continuous audit

Continuous audit helps blockchains to follow regulatory compliance and business integrity which is necessary for blockchain mass adoption.

#### Real-time feature extraction

During the process of blockchain monitoring specific features are gathered and aggregated for further analysis, analytics and pattern formation.