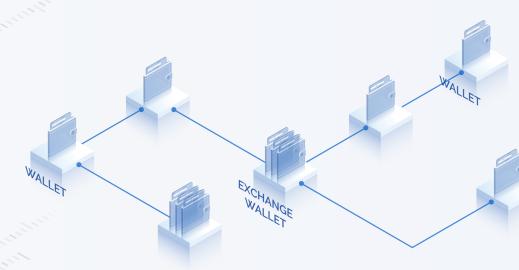

#### Continuous audit

Continuous audit helps blockchains to follow regulatory compliance and business integrity which is necessary for blockchain mass adoption.

#### Retrospective analysis

PARSIQ allows users to replay any part of the blockchain in order to gather information about its state at any point of time in the past.